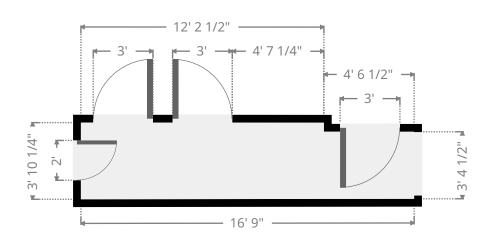

# ▼ Private Office Ground Floor

WIDTH: 6' 4 1/2" • LENGTH: 9' 9 1/2" AREA: 62.54 sq ft • PERIMETER: 32' 4 1/4"