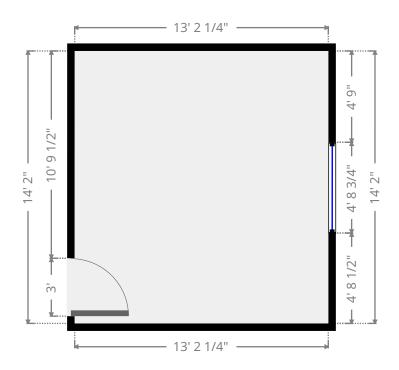

## ▼ Private Office Ground Floor

WIDTH: 13' 2 1/4" • LENGTH: 14' 2" AREA: 186.89 sq ft • PERIMETER: 54' 8 1/2"