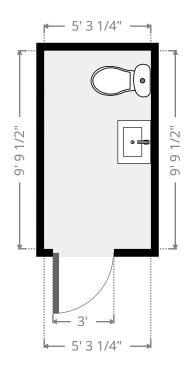

# ▼ Restrooms Ground Floor

WIDTH: 5' 3 1/4" • LENGTH: 9' 9 1/2" AREA: 51.54 sq ft • PERIMETER: 30' 1 1/4"

TOTAL AREA: 2814.40 sq ft • LIVING AREA: 2814.40 sq ft • FLOORS: 1 • ROOMS: 16