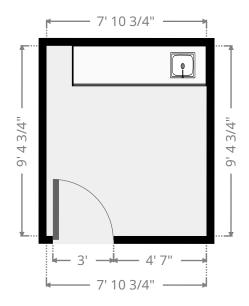

## ▼ Kitchenette Ground Floor

WIDTH: 7' 10 3/4" • LENGTH: 9' 4 3/4" AREA: 74.20 sq ft • PERIMETER: 34' 7"