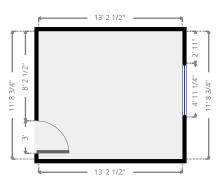

### **▼** Private Office

**Ground Floor** 

WIDTH: 13' 2 1/2" • LENGTH: 11' 8 3/4" AREA: 154.86 sq ft • PERIMETER: 49' 10 1/4"

WIDTH: 37' 1/2" • LENGTH: 17' 1 1/4" AREA: 473.47 sq ft • PERIMETER: 108' 2 3/4"