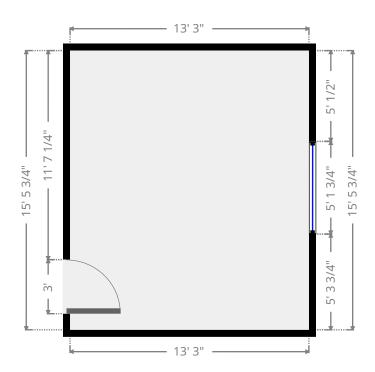

# ▼ Private Office Ground Floor

WIDTH: 13' 3" • LENGTH: 15' 5 3/4" AREA: 205.25 sq ft • PERIMETER: 57' 5 3/4"

TOTAL AREA: 2814.40 sq ft • LIVING AREA: 2814.40 sq ft • FLOORS: 1 • ROOMS: 16