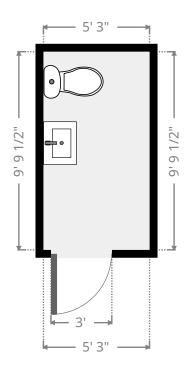

### ▼ Restrooms Ground Floor

WIDTH: 5' 3" • LENGTH: 9' 9 1/2" AREA: 51.32 sq ft • PERIMETER: 30' 3/4"