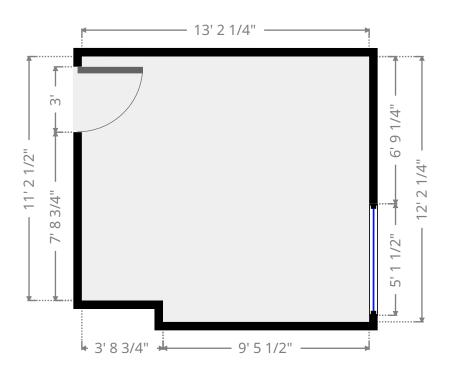

## ▼ Private Office Ground Floor

WIDTH: 13' 2 1/4" • LENGTH: 14' 2" AREA: 186.89 sq ft • PERIMETER: 54' 8 1/2"