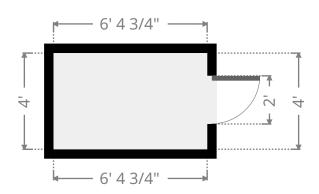

## ▼ Kitchenette Ground Floor

WIDTH: 7' 10 3/4" • LENGTH: 9' 4 3/4" AREA: 74.20 sq ft • PERIMETER: 34' 7"