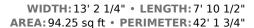

### **▼** Private Office

**Ground Floor** 

WIDTH: 13' 2 1/2" • LENGTH: 11' 8 3/4" AREA: 154.86 sq ft • PERIMETER: 49' 10 1/4"

WIDTH: 37' 1/2" • LENGTH: 17' 1 1/4" AREA: 473.47 sq ft • PERIMETER: 108' 2 3/4"