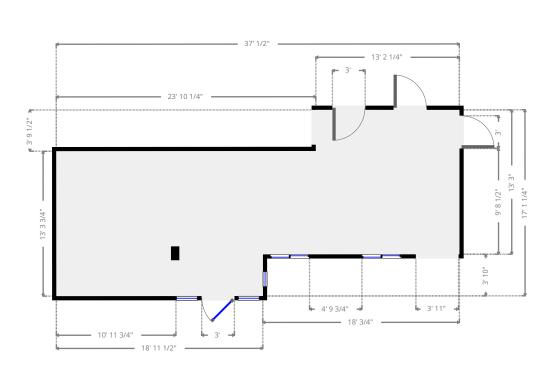

### **▼** Private Office

**Ground Floor** 

WIDTH: 13' 2 1/2" • LENGTH: 11' 8 3/4" AREA: 154.86 sq ft • PERIMETER: 49' 10 1/4"

WIDTH: 37' 1/2" • LENGTH: 17' 1 1/4" AREA: 473.47 sq ft • PERIMETER: 108' 2 3/4"