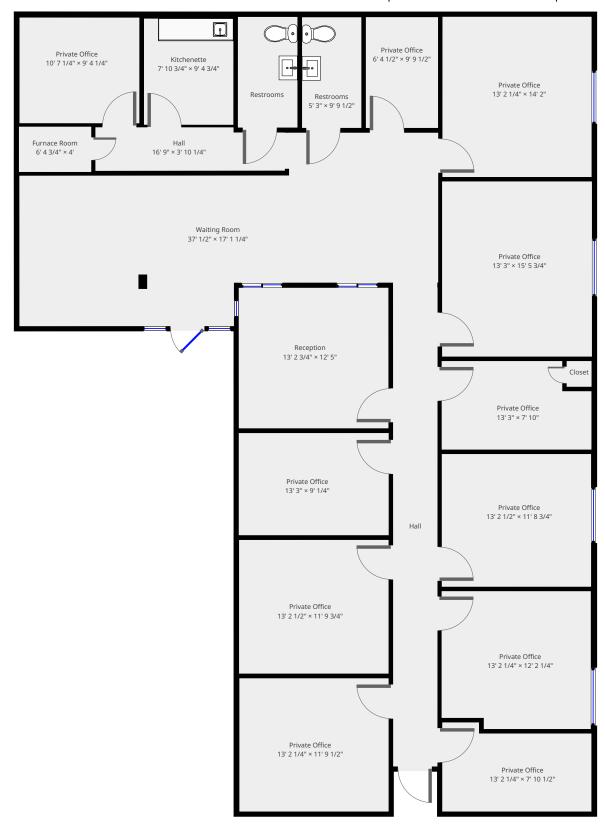

**Created on** 2020-09-29

TOTAL AREA: 2814.40 sq ft • FLOORS: 1 • ROOMS: 16

| Floors<br>1 | Rooms<br>16 | Conf. room |
|-------------|-------------|------------|
|-------------|-------------|------------|

TOTAL AREA: 2814.40 sq ft • LIVING AREA: 2814.40 sq ft • FLOORS: 1 • ROOMS: 16

#### **▼** Ground Floor

TOTAL AREA: 2814.40 sq ft • LIVING AREA: 2814.40 sq ft • ROOMS: 16

TOTAL AREA: 2814.40 sq ft • LIVING AREA: 2814.40 sq ft • FLOORS: 1 • ROOMS: 16