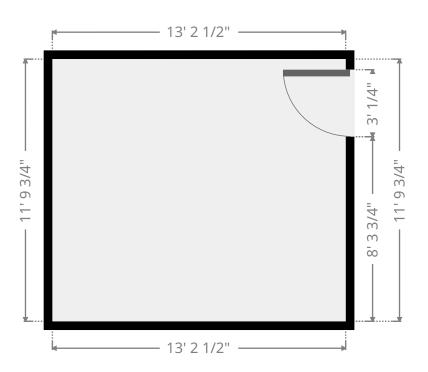

## ▼ Private Office Ground Floor

WIDTH: 13' 2 1/2" • LENGTH: 11' 9 3/4" AREA: 156.22 sq ft • PERIMETER: 50' 1"

TOTAL AREA: 2814.40 sq ft • LIVING AREA: 2814.40 sq ft • FLOORS: 1 • ROOMS: 16