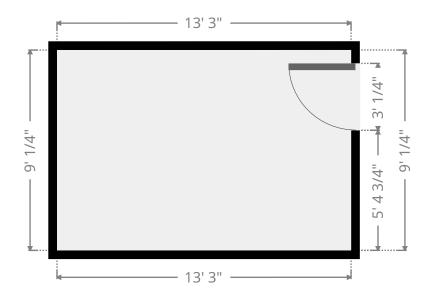

## ▼ Private Office Ground Floor

WIDTH: 13' 3" • LENGTH: 9' 1/4" AREA: 119.69 sq ft • PERIMETER: 44' 6 3/4"