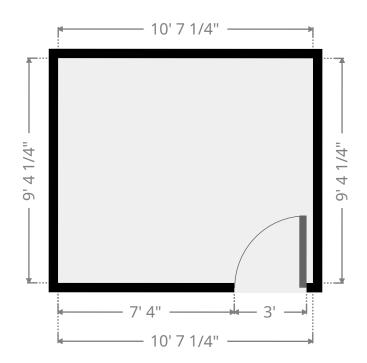

## ▼ Private Office Ground Floor

WIDTH: 10' 7 1/4" • LENGTH: 9' 4 1/4" AREA: 99.07 sq ft • PERIMETER: 39' 10 3/4"

TOTAL AREA: 2814.40 sq ft • LIVING AREA: 2814.40 sq ft • FLOORS: 1 • ROOMS: 16