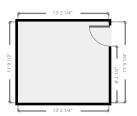

### **▼** Private Office

**Ground Floor** 

WIDTH: 13' 2 1/2" • LENGTH: 11' 8 3/4" AREA: 154.86 sq ft • PERIMETER: 49' 10 1/4"

WIDTH: 37' 1/2" • LENGTH: 17' 1 1/4" AREA: 473.47 sq ft • PERIMETER: 108' 2 3/4"