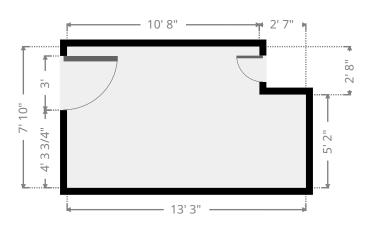

## ▼ Private Office Ground Floor

WIDTH: 13' 3" • LENGTH: 9' 1/4" AREA: 119.69 sq ft • PERIMETER: 44' 6 3/4"