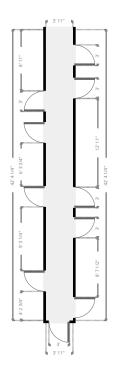

#### **▼** Ground Floor

TOTAL AREA: 2814.40 sq ft • LIVING AREA: 2814.40 sq ft • ROOMS: 16

TOTAL AREA: 2814.40 sq ft • LIVING AREA: 2814.40 sq ft • FLOORS: 1 • ROOMS: 16

# ▼ Reception Ground Floor

WIDTH: 13' 2 3/4" • LENGTH: 12' 5" AREA: 164.36 sq ft • PERIMETER: 51' 3 3/4"

TOTAL AREA: 2814.40 sq ft • LIVING AREA: 2814.40 sq ft • FLOORS: 1 • ROOMS: 16

## ▼ Private Office Ground Floor

WIDTH: 13' 3" • LENGTH: 9' 1/4" AREA: 119.69 sq ft • PERIMETER: 44' 6 3/4"

## ▼ Private Office Ground Floor

WIDTH: 13' 2 1/2" • LENGTH: 11' 9 3/4" AREA: 156.22 sq ft • PERIMETER: 50' 1"

TOTAL AREA: 2814.40 sq ft • LIVING AREA: 2814.40 sq ft • FLOORS: 1 • ROOMS: 16

#### ▼ Hall Ground Floor

WIDTH: 3' 11 1/4" • LENGTH: 42' 4 1/4" AREA: 166.36 sq ft • PERIMETER: 92' 6 3/4"

TOTAL AREA: 2814.40 sq ft • LIVING AREA: 2814.40 sq ft • FLOORS: 1 • ROOMS: 16

## ▼ Private Office Ground Floor

WIDTH: 13' 2 1/4" • LENGTH: 12' 2 1/4" AREA: 157.15 sq ft • PERIMETER: 50' 9 1/4"

TOTAL AREA: 2814.40 sq ft • LIVING AREA: 2814.40 sq ft • FLOORS: 1 • ROOMS: 16

## ▼ Private Office Ground Floor

WIDTH: 13' 2 1/4" • LENGTH: 14' 2" AREA: 186.89 sq ft • PERIMETER: 54' 8 1/2"

# ▼ Closet Ground Floor

WIDTH: 2' 2 1/2" • LENGTH: 2' 3 1/4" AREA: 5.00 sq ft • PERIMETER: 8' 11 1/2"

TOTAL AREA: 2814.40 sq ft • LIVING AREA: 2814.40 sq ft • FLOORS: 1 • ROOMS: 16

# ▼ Private Office Ground Floor

WIDTH: 13' 3" • LENGTH: 15' 5 3/4" AREA: 205.25 sq ft • PERIMETER: 57' 5 3/4"

TOTAL AREA: 2814.40 sq ft • LIVING AREA: 2814.40 sq ft • FLOORS: 1 • ROOMS: 16

## ▼ Private Office Ground Floor

WIDTH: 10' 7 1/4" • LENGTH: 9' 4 1/4" AREA: 99.07 sq ft • PERIMETER: 39' 10 3/4"

TOTAL AREA: 2814.40 sq ft • LIVING AREA: 2814.40 sq ft • FLOORS: 1 • ROOMS: 16

## ▼ Kitchenette Ground Floor

WIDTH: 7' 10 3/4" • LENGTH: 9' 4 3/4" AREA: 74.20 sq ft • PERIMETER: 34' 7"

# ▼ Restrooms Ground Floor

WIDTH: 5' 3 1/4" • LENGTH: 9' 9 1/2" AREA: 51.54 sq ft • PERIMETER: 30' 1 1/4"

TOTAL AREA: 2814.40 sq ft • LIVING AREA: 2814.40 sq ft • FLOORS: 1 • ROOMS: 16

### ▼ Restrooms Ground Floor

WIDTH: 5' 3" • LENGTH: 9' 9 1/2" AREA: 51.32 sq ft • PERIMETER: 30' 3/4"

# ▼ Private Office Ground Floor

WIDTH: 6' 4 1/2" • LENGTH: 9' 9 1/2" AREA: 62.54 sq ft • PERIMETER: 32' 4 1/4"