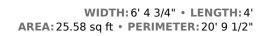

# ▼ Private Office Ground Floor

WIDTH: 6' 4 1/2" • LENGTH: 9' 9 1/2" AREA: 62.54 sq ft • PERIMETER: 32' 4 1/4"