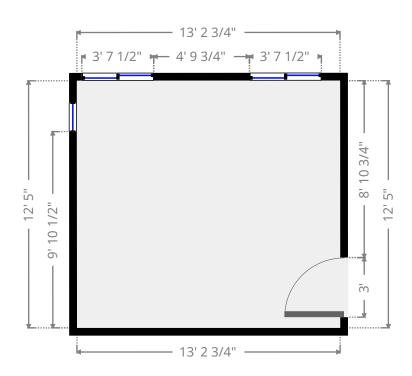

# ▼ Reception Ground Floor

WIDTH: 13' 2 3/4" • LENGTH: 12' 5" AREA: 164.36 sq ft • PERIMETER: 51' 3 3/4"

TOTAL AREA: 2814.40 sq ft • LIVING AREA: 2814.40 sq ft • FLOORS: 1 • ROOMS: 16