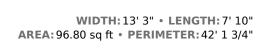

## ▼ Private Office Ground Floor

WIDTH: 13' 3" • LENGTH: 9' 1/4" AREA: 119.69 sq ft • PERIMETER: 44' 6 3/4"