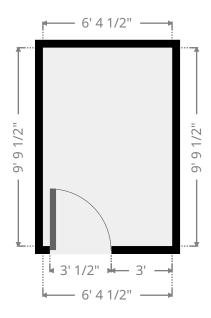

# ▼ Private Office Ground Floor

WIDTH: 6' 4 1/2" • LENGTH: 9' 9 1/2" AREA: 62.54 sq ft • PERIMETER: 32' 4 1/4"