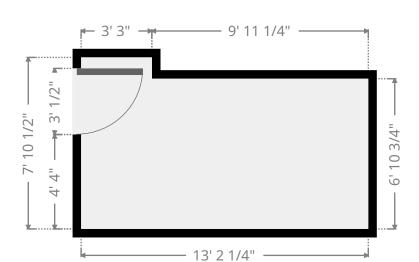

## ▼ Private Office Ground Floor

WIDTH: 13' 3" • LENGTH: 9' 1/4" AREA: 119.69 sq ft • PERIMETER: 44' 6 3/4"